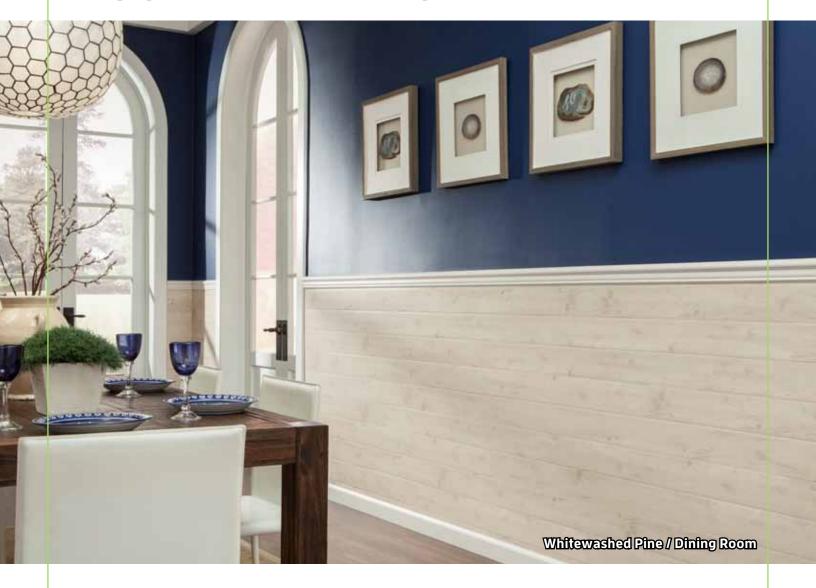

## **ACCENT PLANKS**

## **ACCENT PLANKS** | Product Information

## **FEATURES**

- Removable DIY friendly project that doesn't require a hammer or nails
- Stands up to high moisture areas better than wood
- Finished and ready to install using removable tape
- The look of reclaimed wood without the risks (bugs or mold and mildew)
- No extensive wall preparation or finishing needed before starting the project
- Easy weekend project to add character to your room