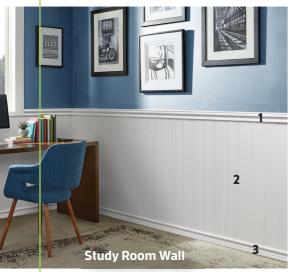

# Reversible Beaded PVC Planking Chair Rail / Baseboard





The look of wood without the worry.

# **Product Information**

## Perfect Accent to any Room

When this combination of Beaded Planking, Chair Rail, and Baseboard is integrated into design plans, it transforms the flat features of a wall by adding detail and aesthetic interest. Our low maintenance mouldings are resistant to moisture, making them ideal for bathroom, basement, and other areas where moisture is a concern. Inteplast PVC Moulding products are covered by a Lifetime Limited Warranty, allowing you to add stylish finishing touches to any home with confidence.









I Chair Rail 2 Beaded Planking 3 Baseboard

### **Profiles and Sizes**

#### Beaded Planking



0.24" thick x 7.4" width x 34" or 96" long Reversible planking width

#### **Chair Rail**



5/8" thick x 2-5/8" width x 8' long

#### **Baseboard**



II/16'' thick x 2-5/8" width x 8' long

### **Features**

- Termite resistant
- Moisture resistant: will not rot, mold or mildew
- Ready to install
- Beaded Planking designed with reversible profiles: wide (3-1/2") and narrow (2")
- Ideal for interior such as kitchen, bathroom, bedroom, sunroom, garage, and basement or exterior spaces.
- Unique nail fin construction makes it easier to install than standard tongue and groove planking
- Can be painted with IOO% acrylic latex paint to match existing decor
- 100% cellular PVC

Note: Please visi