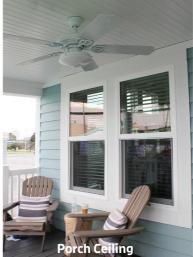

## Perfect Accent to any Room

When this combination of Beaded Planking, Chair Rail, and Baseboard is integrated into design plans, it transforms the flat features of a wall by adding detail and aesthetic interest. Our low maintenance mouldings are resistant to moisture, making them ideal for bathroom, basement, and other areas where moisture is a concern. Inteplast PVC Moulding products are covered by a Lifetime Limited Warranty, allowing you to add stylish finishing touches to any home with confidence.

### **Features**

- Termite resistant
- Moisture resistant: will not rot, mold or mildew
- Ready to install
- Beaded Planking designed with reversible profiles: wide (3-1/2") and narrow (2")
- Ideal for interior such as kitchen, bathroom, bedroom, sunroom, garage, and basement or exterior spaces.
- Unique nail fin construction makes it easier to install than standard tongue and groove planking
- Can be painted with IOO% acrylic latex paint to match existing decor
- 100% cellular PVC