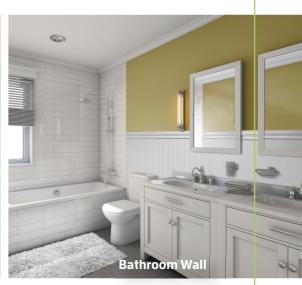

## Perfect Accent to any Room

When this combination of Beaded Planking, Chair Rail, and Baseboard is integrated into design plans, it transforms the flat features of a wall by adding detail and aesthetic interest. Our low maintenance mouldings are resistant to moisture, making them ideal for bathroom, basement, and other areas where moisture is a concern. Inteplast PVC Moulding products are covered by a Lifetime Limited Warranty, allowing you to add stylish finishing touches to any home with confidence.

### **Features**

- Termite resistant
- Moisture resistant: will not rot, mold or mildew
- Ready to install
- Beaded Planking designed with reversible profiles: wide (3-1/2") and narrow (2")
- Ideal for interior such as kitchen, bathroom, bedroom, sunroom, garage, and basement or exterior spaces.
- Unique nail fin construction makes it easier to install than standard tongue and groove planking
- Can be painted with IOO% acrylic latex paint to match existing decor
- 100% cellular PVC