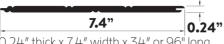

#### Beaded Planking

0.24" thick x 7.4" width x 34" or 96" long Reversible planking width